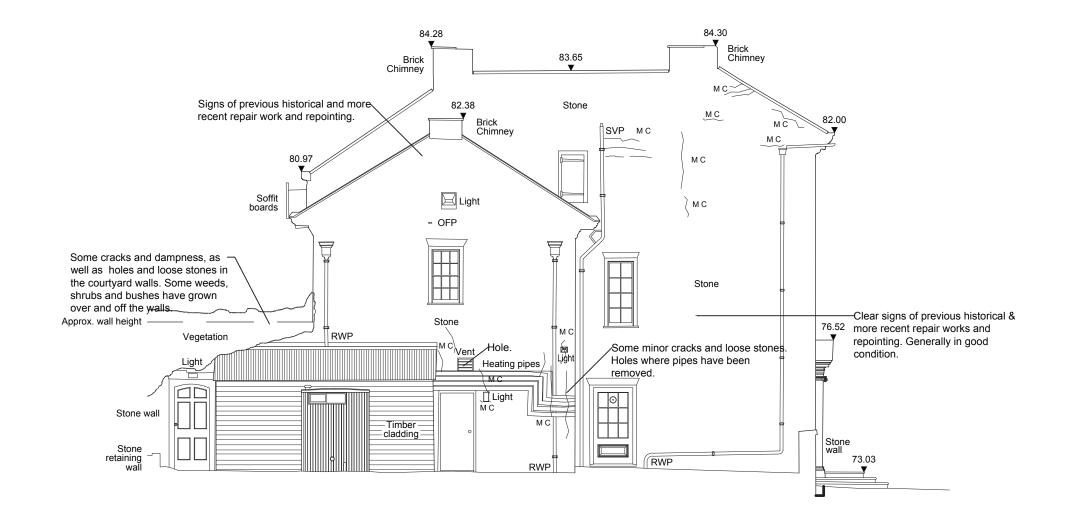

# M C Minor Crack / Cavity S C Significant Crack

# North Elevation

Rev Description
P1 First Issue.

B.E. 12.06.13

By Date

#### Client

## Mr & Mrs P. Winkleman

Project

Great Linford Manor, High Street,

Great Linford, MK14 5AX.

Job

## Structural Survey

| Drawing Title              |            |             |             |
|----------------------------|------------|-------------|-------------|
| North Elevation            |            |             |             |
|                            |            |             |             |
|                            |            |             |             |
| Scale                      | 1:100 @ A3 | Drawn       | B.E.        |
| Date                       | 12.06.2013 | Checked     | A.A.        |
| Project No./Dicipline 1229 |            | Drawing No. | Revision P1 |