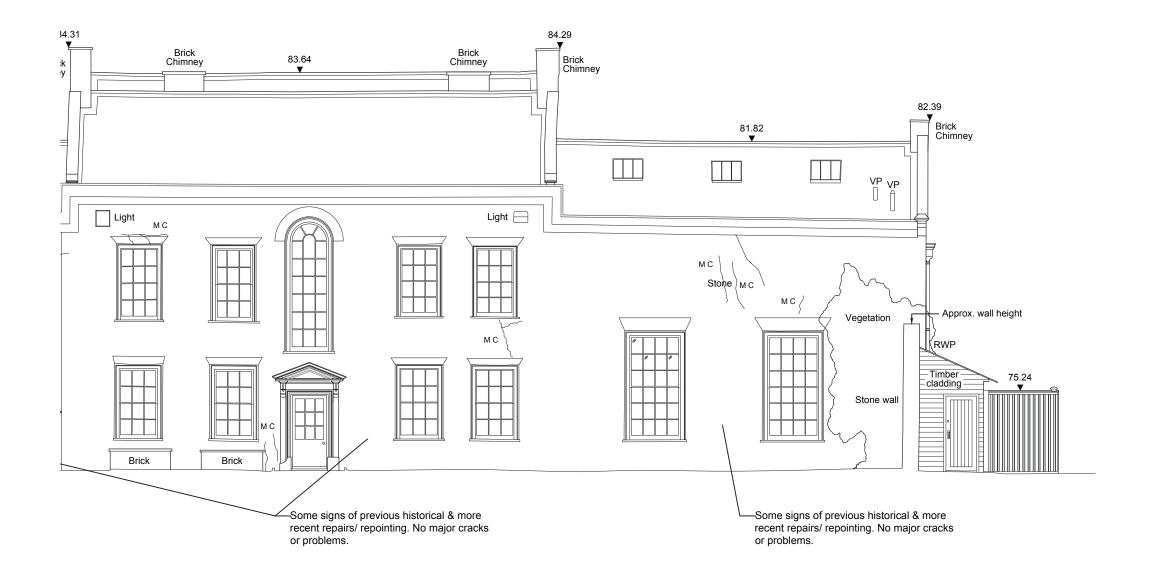

# East Elevation

Suite 116, Milton Keynes Business Centre, Foxhunter Drive, Linford Wood, Milton Keynes. MK14 6GD. t.01908 686855 f.01908 410333 www.cistec.net e.info@cistec.net

Key

M C Minor Crack / Cavity
S C Significant Crack

Rev Description
P1 First Issue.

By Date

B.E. 12.06.13

Client

## Mr & Mrs P. Winkleman

Project

Great Linford Manor, High Street,

Great Linford, MK14 5AX.

Structural Survey

Drawing Title

East Elevation (1 of 2)

| Project No./Dicipline 1229 |            | Drawing No. | Revision P1 |
|----------------------------|------------|-------------|-------------|
| Date                       | 12.06.2013 | Checked     | A.A.        |
| Scale                      | 1:100 @ A3 | Drawn       | B.E.        |
|                            |            |             |             |
|                            |            |             |             |