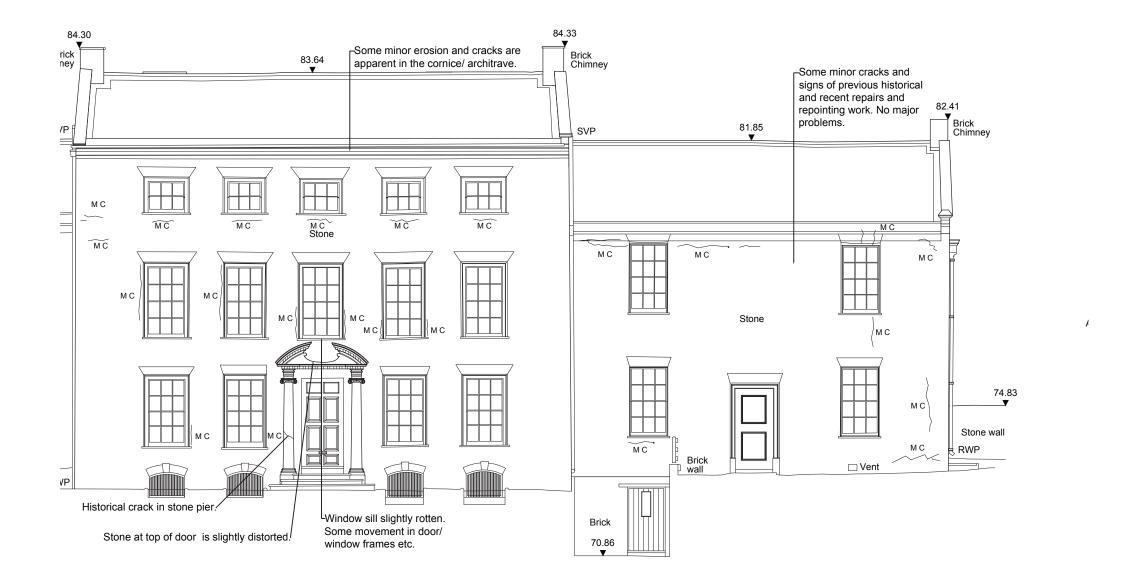

# East Elevation

CHARTERED CIVIL & STRUCTURAL ENGINEERING CONSULTANT LESIGN PLANNING & ARCHITECTUR

Suite 116, Milton Keynes Business Centre, Foxhunter Drive, Linford Wood, Milton Keynes. MK14 6GD. t.01908 686855 f.01908 410333 www.cistec.net e.info@cistec.net

Key

M C Minor Crack / Cavity

Significant Crack

Rev Description
P1 First Issue.

By <u>Date</u> B.E. 12.06.13

Clie

## Mr & Mrs P. Winkleman

Projec

Great Linford Manor, High Street, Great Linford, MK14 5AX.

Job

Structural Survey

Drawing Title

East Elevation (2 of 2)

| Scale                      | 1:100 @ A3 | Drawn       | B.E.         |
|----------------------------|------------|-------------|--------------|
| Date                       | 12.06.2013 | Checked     | A.A.         |
| Project No./Dicipline 1229 |            | Drawing No. | Revision P 1 |