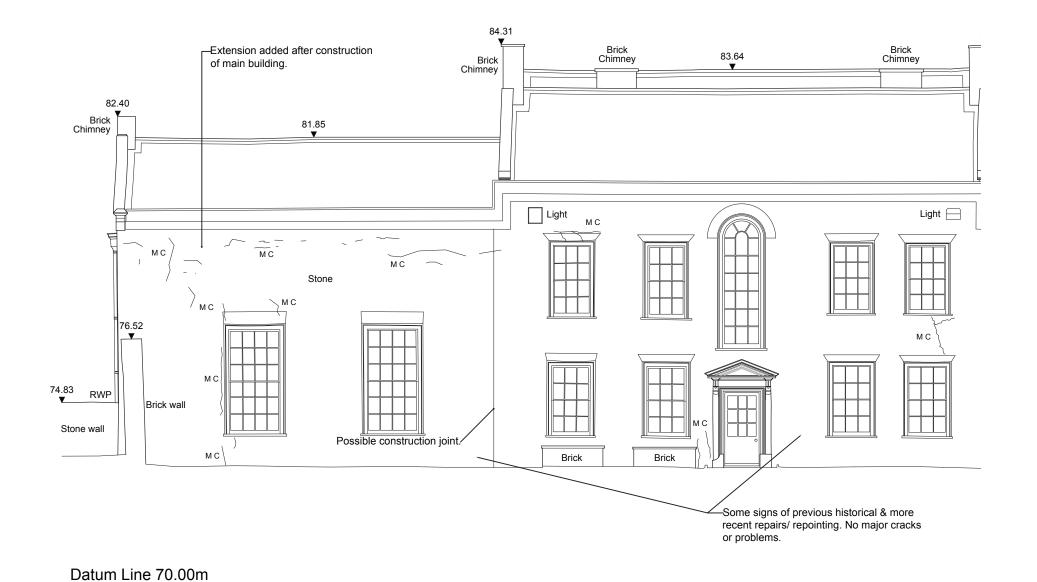

# West Elevation

Suite 116, Milton Keynes Business Centre, Foxhunter Drive, Linford Wood, Milton Keynes. MK14 6GD. t.01908 686855 f.01908 410333 www.cistec.net e.info@cistec.net

Key

Minor Crack / Cavity

Significant Crack

Rev Description P1 First Issue.

By Date B.E. 12.06.13

## Mr & Mrs P. Winkleman

Great Linford Manor, High Street,

Great Linford, MK14 5AX.

Structural Survey

Drawing Title

West Elevation (1 of 2)

Scale 1:100 @ A3 Date 12.06.2013 Project No./Dicipline P1 14