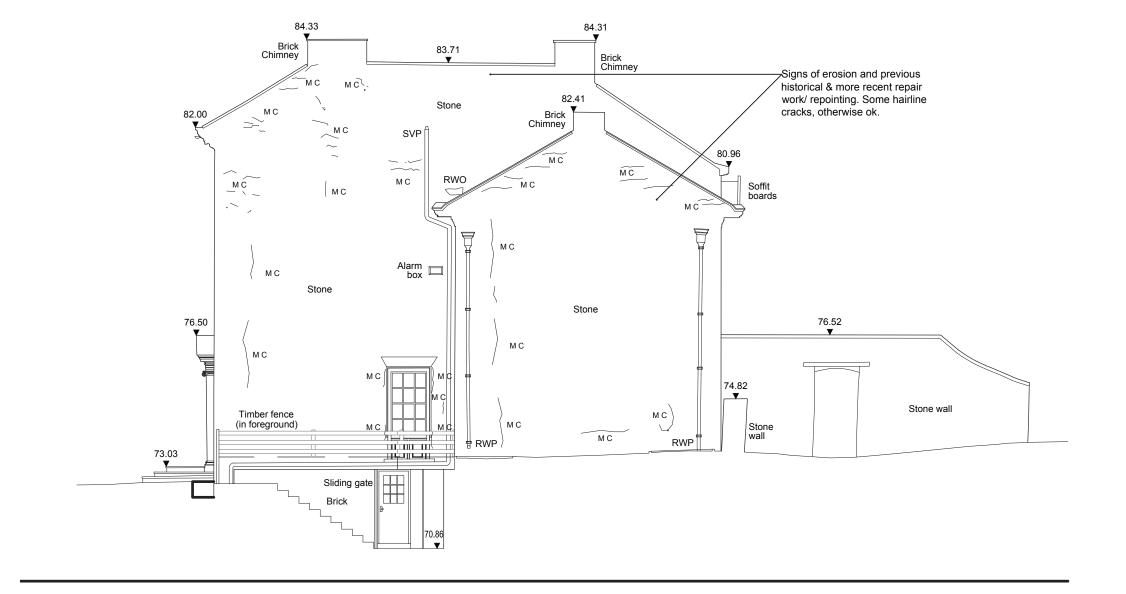

# East Elevation

CHARTERED CIVIL & STRUCTURAL ENGINEERING CONSULTANT LESIGN PLANNING & ARCHITECTUR

Suite 116, Milton Keynes Business Centre, Foxhunter Drive, Linford Wood, Milton Keynes. MK14 6GD. t.01908 686855 f.01908 410333 www.cistec.net e.info@cistec.net

Key

M C Minor Crack / Cavity

Significant Crack

Rev Description
P1 First Issue.

By <u>Date</u> B.E. 12.06.13

Clie

## Mr & Mrs P. Winkleman

Projec

Great Linford Manor, High Street, Great Linford, MK14 5AX.

Job

Structural Survey

Drawing Title

East Elevation (2 of 2)

| Scale                      | 1:100 @ A3 | Drawn       | B.E.         |
|----------------------------|------------|-------------|--------------|
| Date                       | 12.06.2013 | Checked     | A.A.         |
| Project No./Dicipline 1229 |            | Drawing No. | Revision P 1 |