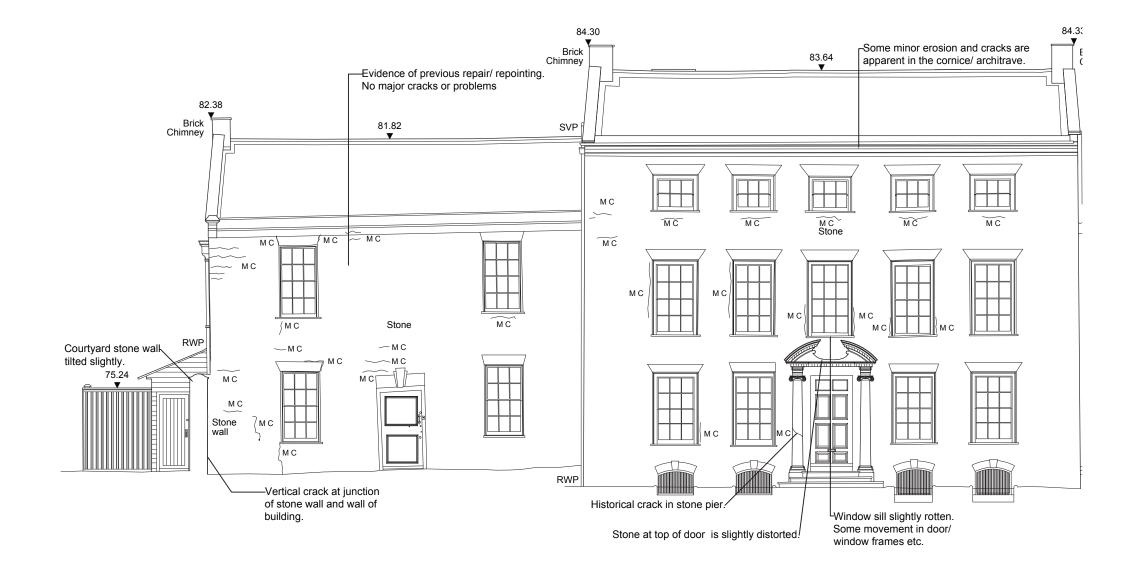

# East Elevation

Suite 116, Milton Keynes Business Centre, Foxhunter Drive, Linford Wood, Milton Keynes. MK14 6GD. t.01908 686855 f.01908 410333 www.cistec.net e.info@cistec.net

Key

M C Minor Crack / Cavity
S C Significant Crack

Rev Description
P1 First Issue.

By Date

B.E. 12.06.13

Client

## Mr & Mrs P. Winkleman

Project

Great Linford Manor, High Street,

Great Linford, MK14 5AX.

Structural Survey

Drawing Title

East Elevation (1 of 2)

| Project No./Dicipline 1229 |            | Drawing No. | Revision P1 |
|----------------------------|------------|-------------|-------------|
| Date                       | 12.06.2013 | Checked     | A.A.        |
| Scale                      | 1:100 @ A3 | Drawn       | B.E.        |
|                            |            |             |             |
|                            |            |             |             |