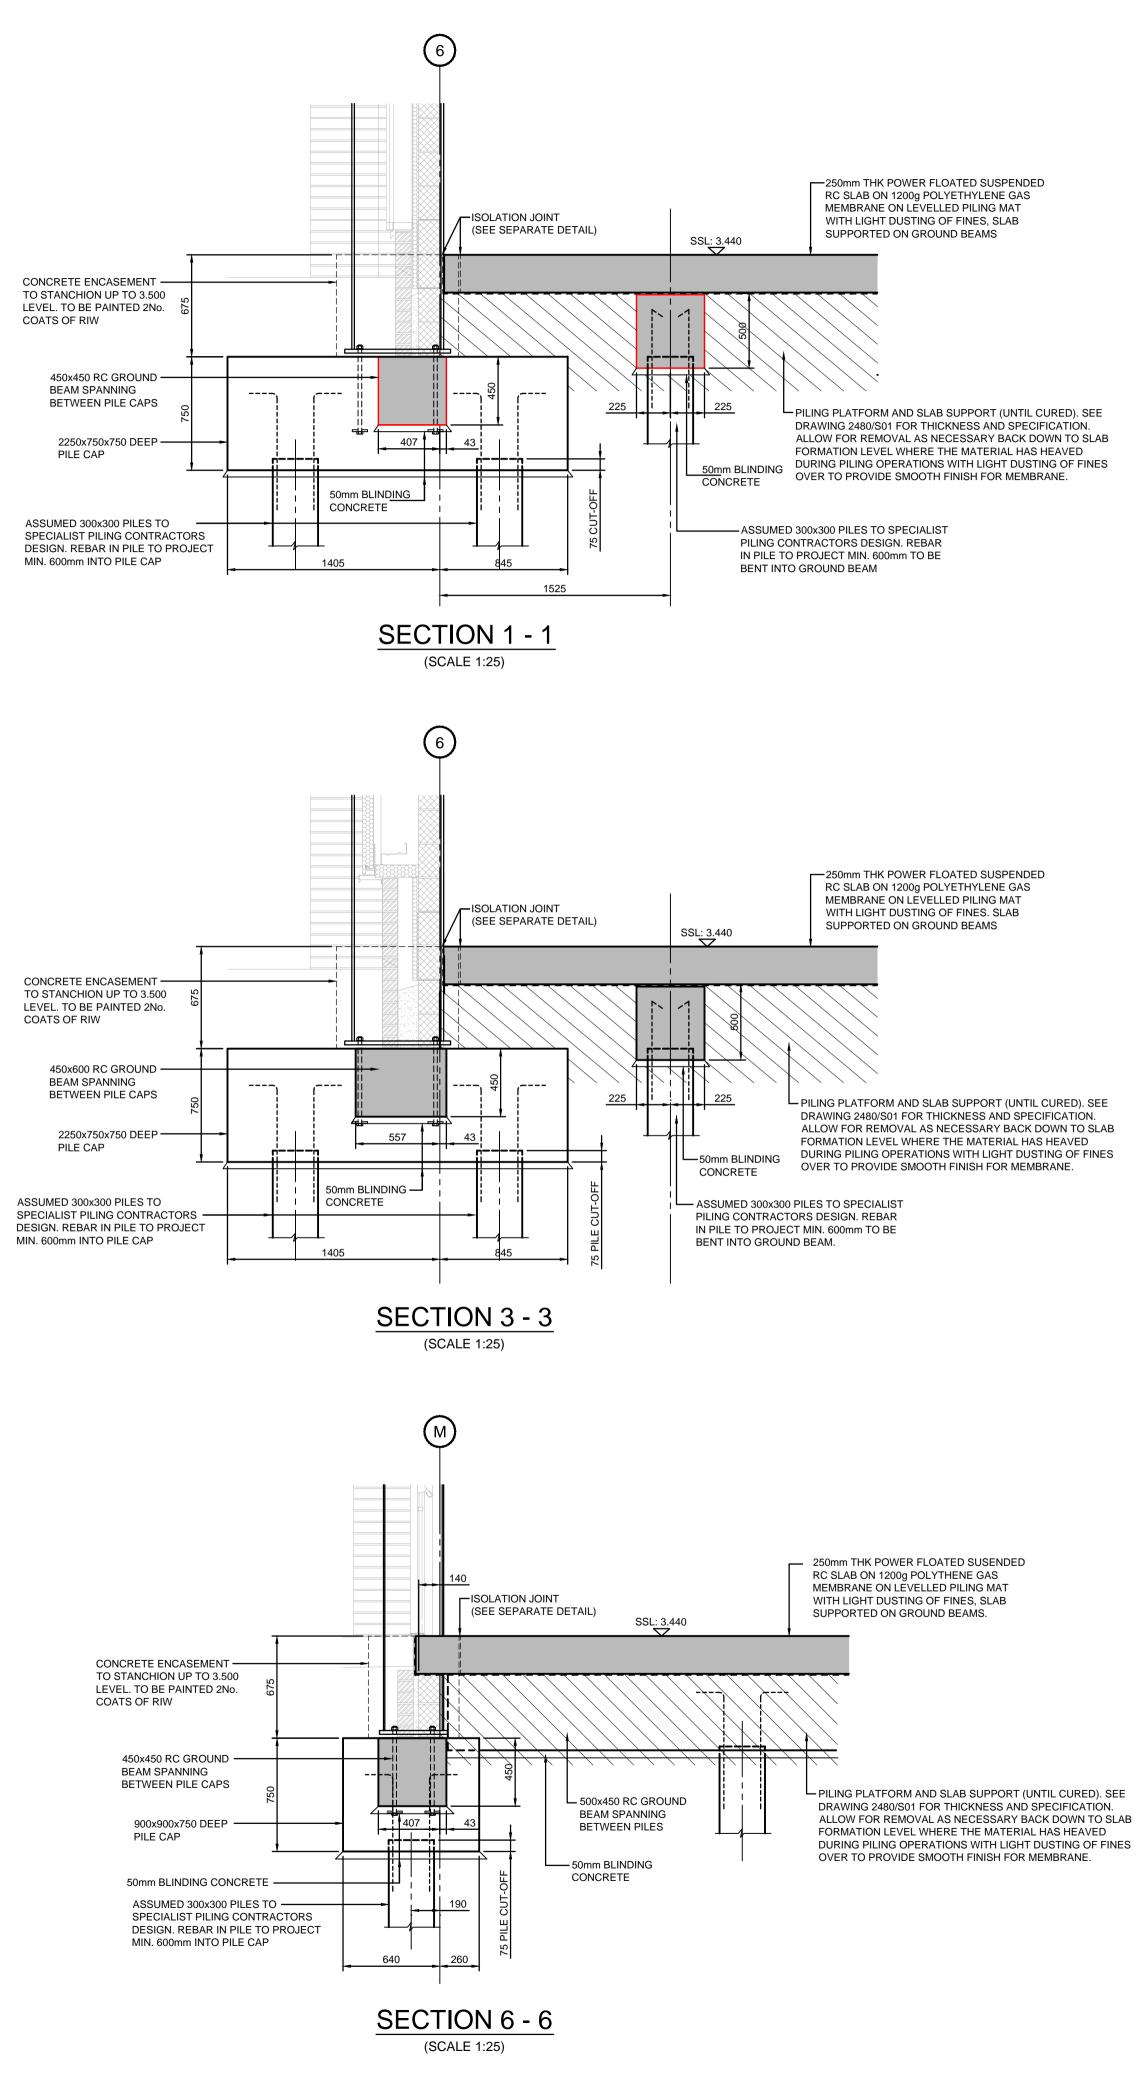

## NOTES

## CDM REGULATIONS

NO DRAWING OR OTHER DESIGN INFORMATION SHOULD BE READ WITHOUT REFERENCE TO THE HEALTH AND SAFETY PLAN

- 1. THIS DRAWING IS TO BE READ IN CONJUNCTION WITH ALL RELEVANT ARCHITECTS, ENGINEERS AND SPECIALIST SUBCONTRACTORS DRAWINGS AND THE SPECIFICATIONS.
- 2. REFER TO DRAWING 2480/S07 FOR GENERAL NOTES.

THE STEELWORK DESIGN IS TO SPECIALIST STEEL FABRICATOR DESIGN AND DETAILS. THE STEELWORK DRAWINGS PREPARED BY CISTEC WERE TO ASSIST THE ARCHITECT IN PREPARING HIS DETAILS AND TO PROVIDE DESIGN INTENT TO ASSIST THE FABRICATOR. REFER TO CISTEC'S "PERFORMANCE SPECIFICATION FOR STEELWORK".

## CONSTRUCTION