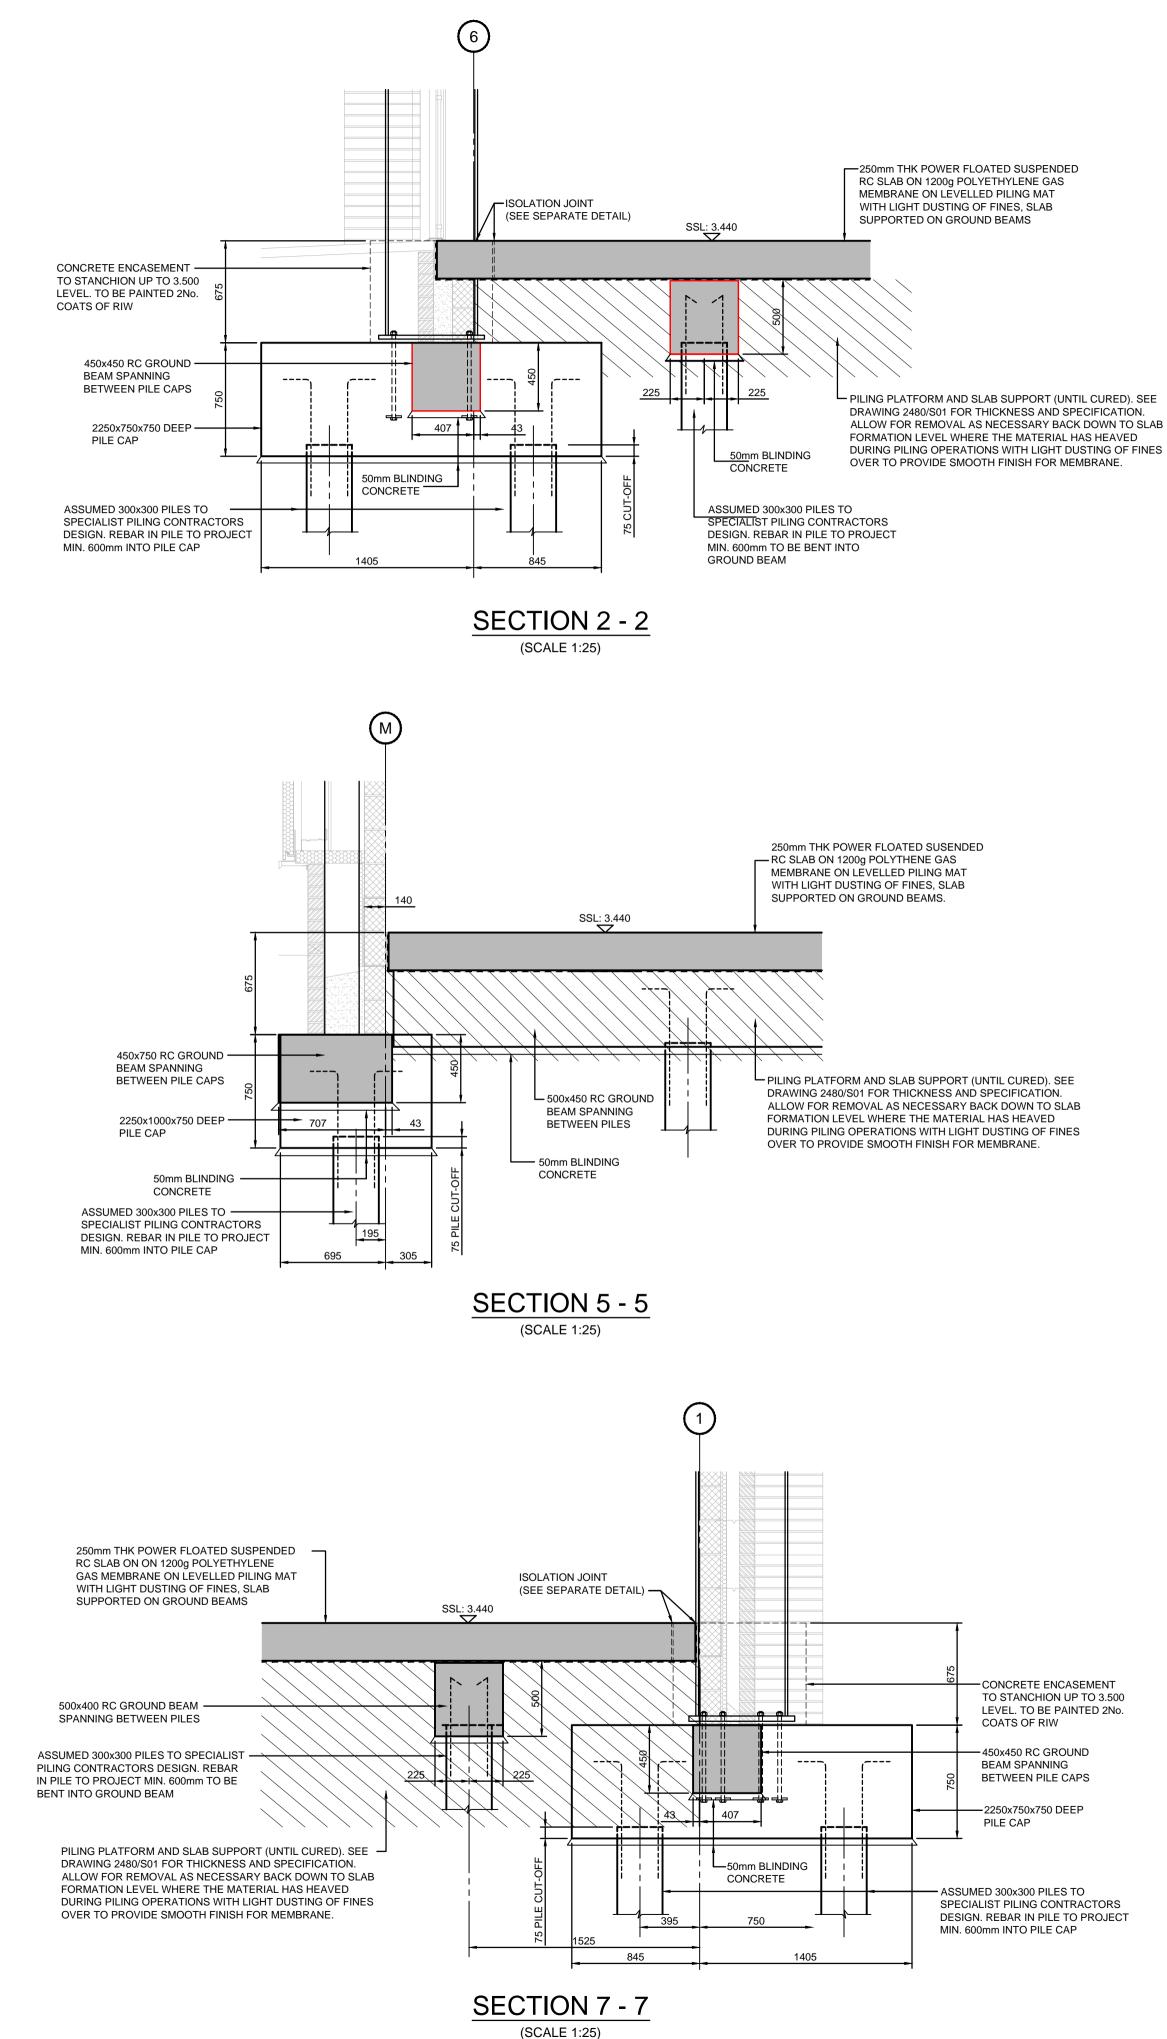

## NOTES

## CDM REGULATIONS

NO DRAWING OR OTHER DESIGN INFORMATION SHOULD BE READ WITHOUT REFERENCE TO THE HEALTH AND SAFETY PLAN

- 1. THIS DRAWING IS TO BE READ IN CONJUNCTION WITH ALL RELEVANT ARCHITECTS, ENGINEERS AND SPECIALIST SUBCONTRACTORS DRAWINGS AND THE SPECIFICATIONS.
- 2. REFER TO DRAWING 2480/S07 FOR GENERAL NOTES.

THE STEELWORK DESIGN IS TO SPECIALIST STEEL FABRICATOR DESIGN AND DETAILS. THE STEELWORK DRAWINGS PREPARED BY CISTEC WERE TO ASSIST THE ARCHITECT IN PREPARING HIS DETAILS AND TO PROVIDE DESIGN INTENT TO ASSIST THE FABRICATOR. REFER TO CISTEC'S "PERFORMANCE SPECIFICATION FOR STEELWORK".

## CONSTRUCTION